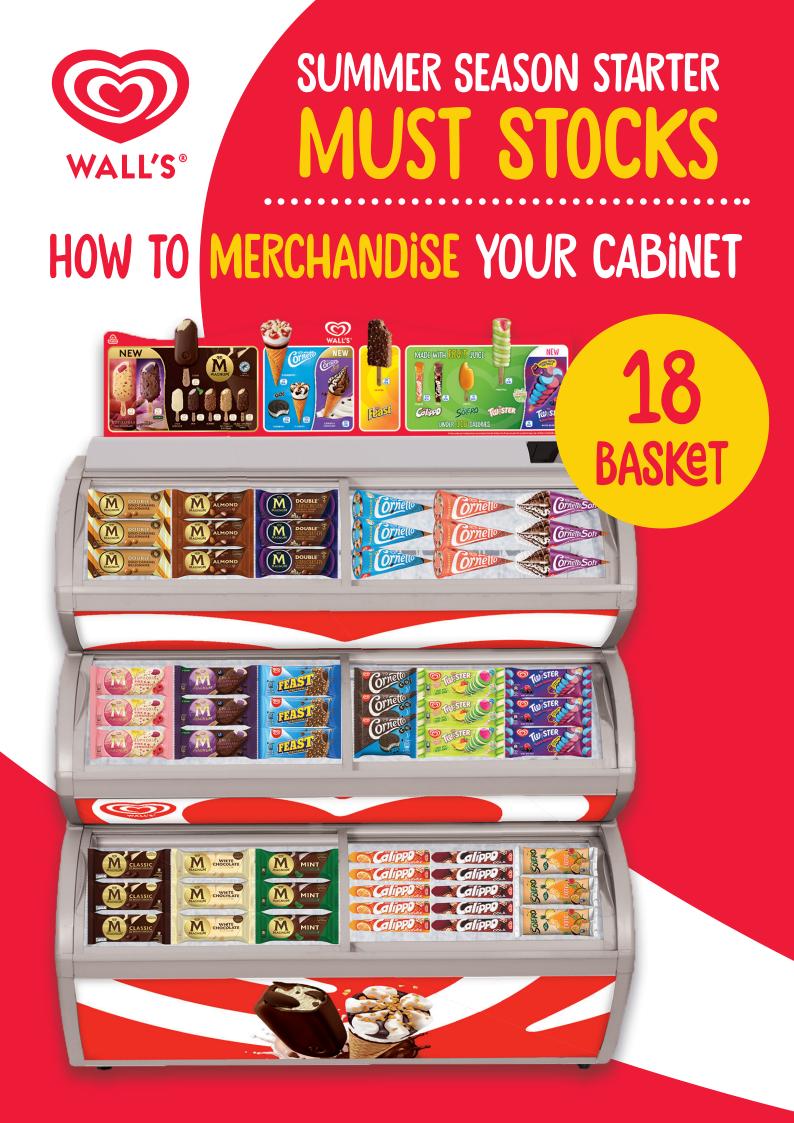

## SUMMER SEASON STARTER MUST STOCKS

| Magnum Double Gold Caramel Billionaire              |
|-----------------------------------------------------|
| Magnum Almond                                       |
| Magnum Double Starchaser Caramel<br>Popcorn Flavour |
| Magnum Euphoria Pink Lemonade NEW                   |
| Magnum Chill Blueberry Cookie NEW                   |
| Magnum Classic                                      |
| Magnum White Chocolate                              |
| Magnum Mint                                         |

| Feast Original            |
|---------------------------|
| Twister Pineapple         |
| Twister Berry-licious NEW |
| Calippo Orange            |
| Calippo Cola              |
| Solero Exotic             |
|                           |

Cornetto Strawberry Cornetto Soft Cookies & Chocolate NEW Cornetto Strawberry Cornetto Soft Cookies & Chocolate NEW

PLACE YOUR ORDER FROM YOUR NEAREST STOCKIST TODAY!